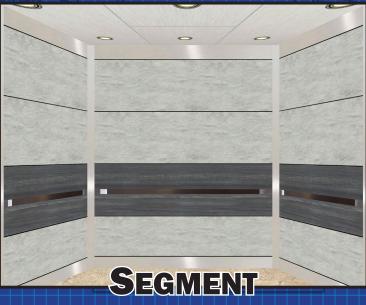

Stacking Modular Wall Panel System

Reversible compact laminate wall panels.

#4 Brushed stainless steel wall cap, base and corner reveals.

Stainless steel pad hooks.

Black powder-coated aluminum panel reveals.

Artistic rendering based on 2500 lb capacity cab with typical dimensions of 80 inch rear wall, 53 inch side walls and 96 inches under canopy. Wall panels: White Bardiglio F9306-58, Accent: Storm Teakwood F8908-58

## INTEFLEX: SEGMENT

**MATERIALS:** COMPACT LAMINATE

Stacking modular elevator wall panel system with reversible compact laminate wall panels.