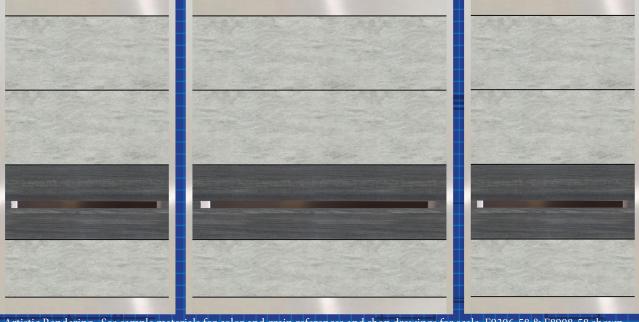

Artistic rendering based on 2500 lb capacity cab with typical dimensions of 80 inch rear wall, 53 inch side walls and 96 inches under canopy. Wall panels: White Bardiglio F9306-58, Accent: Storm Teakwood F8908-58

## Twice the life of an ordinary Elevator Interior

Artistic Rendering. See sample materials for color and grain references and shop drawings for scale. F9306-58 & F8908-58 shown.

Blossom Cherrywood F0758-58